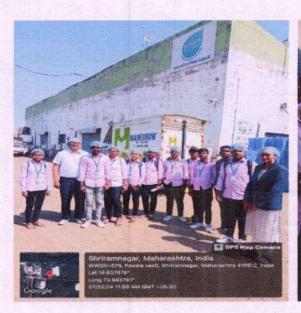

# Annasaheb Awate Arts Commerce & Hutatma Babu Genu Science College Manchar, Tal. Ambegaon, Dist.-Pune 410503 Department of Electronic Science INDUSTRIAL VISIT REPORT 2023-24

### Introduction

An industrial visit was organized for students from the Department of Electronic Science, TYBSc 05 Students to Morde Food Industries on 22<sup>nd</sup> April 2024. The objective of the visit was to provide students with practical exposure to the food manufacturing sector, understand industrial processes, and observe quality control measures in action. Morde Food Industries, a prominent player in the food products sector, specializes in manufacturing chocolate, confectionery, and other food ingredients.