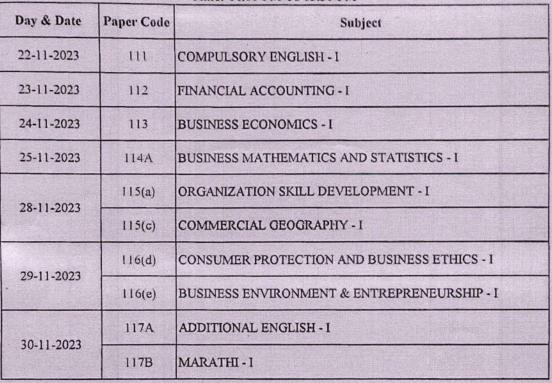

# **BACHELOR OF COMMERCE (2019)**

### SEMESTER - 1

### Time:-01.00 PM To 03.30 PM