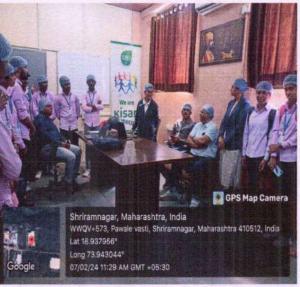

# Annasaheb Awate Arts Commerce & Hutatma Babu Genu Science College Manchar, Tal. Ambegaon, Dist.-Pune 410503 Department of Electronic Science INDUSTRIAL VISIT REPORT 2023-24

### Introduction

An industrial visit was organized for students from the Department of Electronic Science, TYBSc 05 Students to Morde Food Industries on 22<sup>nd</sup> April 2024. The objective of the visit was to provide students with practical exposure to the food manufacturing sector, understand industrial processes, and observe quality control measures in action. Morde Food Industries, a prominent player in the food products sector, specializes in manufacturing chocolate, confectionery, and other food ingredients.