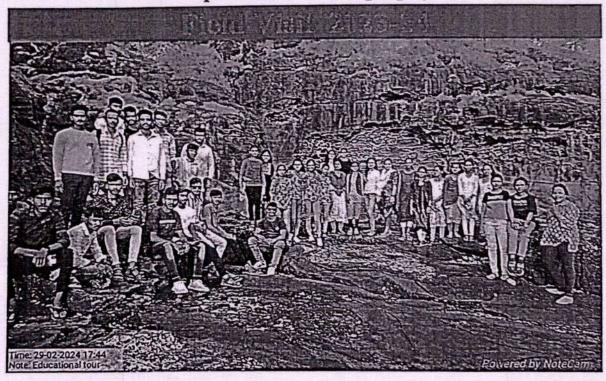

# Annasaheb Awate Arts, Commerce & Hutatma Babu Genu College, Manchar, Pune Department of Geography 2023-24

Field Visit

(Harihareshwar: Rocky Cost)

The main aim of filed visit is to verify the textbook content on ground. In geography the nature is the best observatory for the students. The field visit was organized on 01<sup>st</sup> of March 2024 at Harihareshwar Rocky Cost. At the time of visit we have observed the work of sea waves carving the landforms such as wave cut platform, Sea Cliffs, Honey comb structure, the action of water on sea cost.

| Name of Activity | Date                           | Number of<br>Beneficiaries | Class                    |
|------------------|--------------------------------|----------------------------|--------------------------|
| Industrial Visit | 01 <sup>St</sup> of March 2024 | 36                         | F.Y., S.Y. & T.Y.<br>B.A |

Above visit was organized under the supervision of Prof. Ugale S.D. (Head of Department), Prof. Mindhe V.R. and Prof. Dr. Kathe M.H. & Prof. Madhe B.A.

Department of Geography
Annasaheb Awate College,
Manchar Tal Ambegaan, Dist Puti-