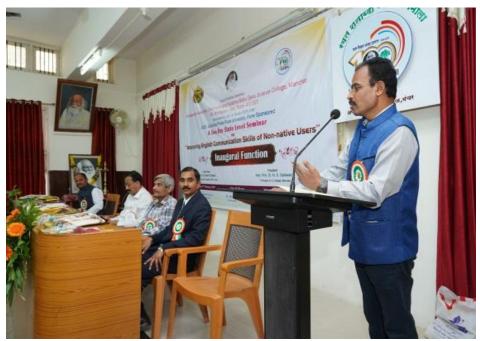

## Two Day State Level Seminar On

## "Improving English Communication Skills of Non-native Users"

Sponsored by
BOD Savitribai Phule Pune University, Pune
Organised by
Department of English

**Flyer** 