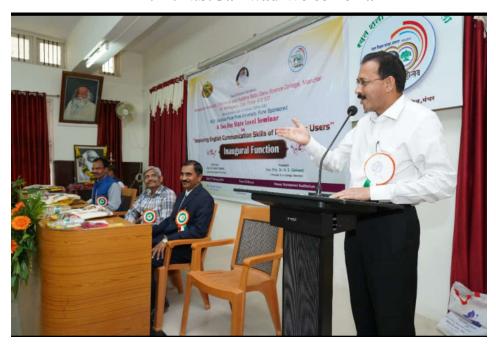

## Two Day State Level Seminar On

## "Improving English Communication Skills of Non-native Users"

Sponsored by
BOD Savitribai Phule Pune University, Pune
Organised by
Department of English

**Flyer** 