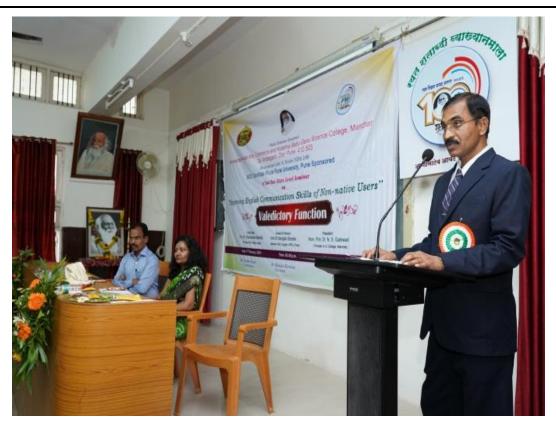

## Two Day State Level Seminar On

## "Improving English Communication Skills of Non-native Users"

Sponsored by
BOD Savitribai Phule Pune University, Pune
Organised by
Department of English

**Flyer** 