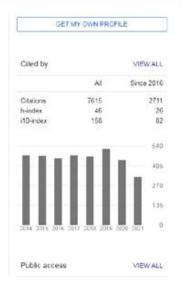

## Research Publication Professor Animesh Jha

| Publication | 474  |  |  |
|-------------|------|--|--|
| Citations   | 7615 |  |  |
| h-index     | 46   |  |  |
| i10-index   | 158  |  |  |

TOLLOW