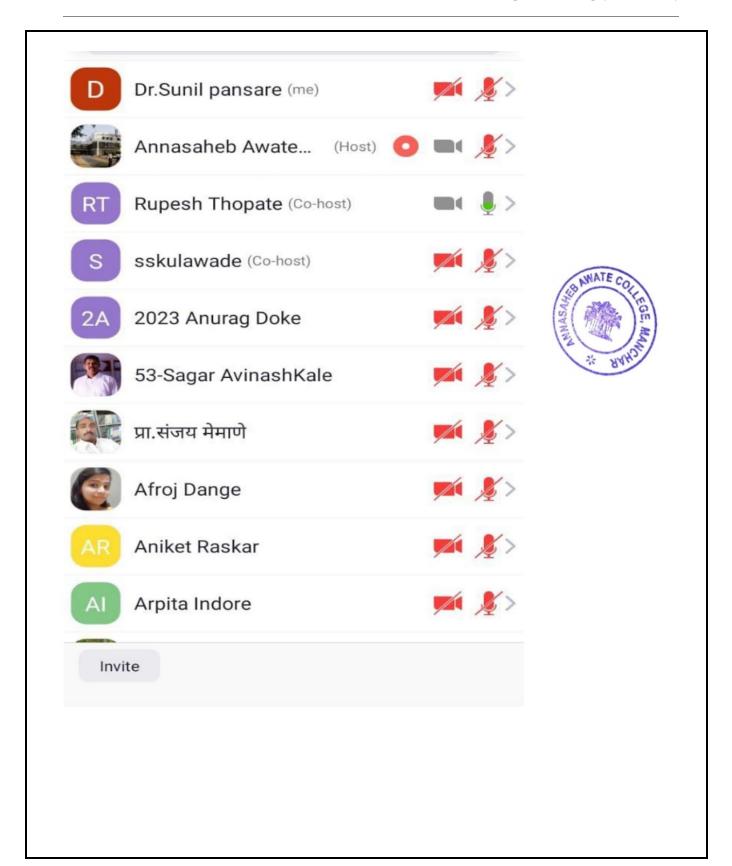

#### Report - National Webinor

On the occasion of International Yoga Day Department of Physical Education and Sports was organized by a one-day national level webinar on "Importance of Yoga in Modern Lifestyle" on 18 June 2022 under the Fit India Run . Renowned Yoga Therapist Prof. Dr. Rupesh Thopte guided the participants as the main speaker for the webinar. 238 people responded to the program from various places. Prof.Dr. Sunil Pansare welcomed and Shraddha Mahakal done introduced the chief guest. College Principal Dr.K.G Kanade while expressing his thoughts gave information about how the importance of yoga has increased in the ancient times and in the modern times. Prof.Vishnu Adsare believed by vote of thanks.