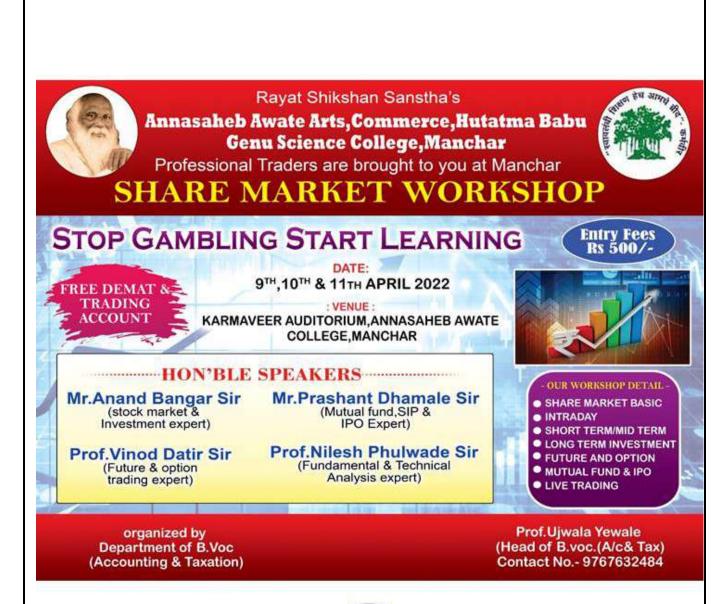

### **Share Market Workshop**

## "Stop Gambling Start Learning"

|    | Index                             |
|----|-----------------------------------|
| 1. | Brochure                          |
| 2. | Attendance                        |
| 3. | Report                            |
| 4. | Resource Person Invitation Letter |

#### Three Day Workshop on SHARE MARKET

#### Organized by Rayat Shikshan Sanstha's

#### Annasaheb Awate College, Manchar

&

### Department of B.VOC.(Accounts & Taxation)

Saturday, Sunday & Monday, April 09,10& 11, 2022

#### Workshop Schedule

|                      | Inaugural Function                                                                              |
|----------------------|-------------------------------------------------------------------------------------------------|
| 09.00 am to 9.30 am  | Chief-Guest:Hon. Prin K. G. Kanade<br>(Annasaheb Awate College, Manchar)                        |
|                      | Chair Person: Dr. Gardi (Annasaheb Awate College, Manchar)                                      |
|                      | Session-I                                                                                       |
| 09.30 am to 12.00 pm | Key Note Address – (Hon.Speaker)  Mr.Anand Bangar  ((Professional trader & trainer, Ale Phata)) |
|                      | Topic: "Basic of share market"                                                                  |
| 12.00 pm to 1.00 pm  | Lunch-Break                                                                                     |
|                      | Session-II                                                                                      |
|                      | (Hon.Speaker)-                                                                                  |
| 1.60 pm to 4.00 pm   | Mr.Anand Bangar                                                                                 |
| 1.00 pm to 4.00 pm   | ((Professional trader & trainer, Ale Phata                                                      |
|                      | Topic: Fundamental Analysis                                                                     |