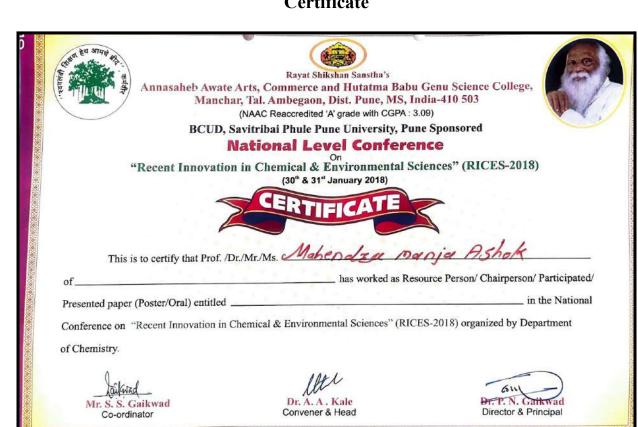

#### NATIONAL CONFERENCE ON "RECENT INNOVATION IN CHEMICAL AND ENVIROMENTAL SCIENCES" – 2018

(RICES-2018)

Rayat Shikshan Sanstha's Annasaheb Awate College Manchar. (Reaccredited by NAAC 'A' Grade (CGPA: 3.09)