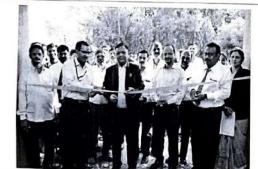

#### **Flyer**

it gives me immense pleasure to invite you to participate in two day National Conference on "Recent Innovation in Chemical and Environmental Sciences (RICES)" to be held on 30th & 31st January 2018 at Annasaheb Awate Arts, Commerce, Hutatma Babu Genu Science College, Manchar, Tal.-Ambegaon, Dist.-Pune-410503.