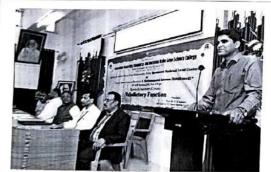

#### **SCHEDULE**

Venue: Karmaveer Auditorium, Hall No.20

| Date                                | Time                    | Programme                                                                                                                                                                                                                                                                                                                          |
|-------------------------------------|-------------------------|------------------------------------------------------------------------------------------------------------------------------------------------------------------------------------------------------------------------------------------------------------------------------------------------------------------------------------|
| 0                                   | 09:00am to<br>10:00 am  | Registration & Breakfast                                                                                                                                                                                                                                                                                                           |
|                                     | 10:00 am to<br>11:30 am | Session-I: Inauguration Ceremony Chief Guest: Hon. Dr. B. P. Bandgar, Former VC, Solapur University, Solapur Guest of Honor: Hon. Prin. Dr. B. K. Karale, Secretory, Rayat Shikshan Sanstha, Satara Hon. Prin. Dr. V. B. Gaikwad, Former Director, BCUD, SPPU, Pune Hon. Prin. Dr. P. N. Gaikwad, Annasaheb Awate College, Manchar |
|                                     | 11:30 am to<br>01:00 pm | Session-II: Plenary Lecture Hon, Dr. B. B. Kale, Director, C-MET, Pune.                                                                                                                                                                                                                                                            |
|                                     | 01:00 pm to<br>02:00 pm | Lunch Dr. S. B Surra Wanshi                                                                                                                                                                                                                                                                                                        |
| 30 <sup>th</sup><br>January<br>2018 | 02:00 pm to<br>03:30 pm | Session-III: Resource Person: Hon. Dr. S. B. Waghmode, Associate Professor, Dept. of Chemistry, SPPU, Pune Chairperson: Prof. V. K. Deshmukh                                                                                                                                                                                       |
|                                     | 03:30 pm to<br>03:45 pm | Tea Break                                                                                                                                                                                                                                                                                                                          |
|                                     | 03:45 pm to<br>05:15 pm | Session-IV: Resource Person: Hon. Prof. D. R. Thube, Member, BOS (Chemistry),, SPPU, Pune Chairperson:  Prof. H. L. Gudckar Session V.                                                                                                                                                                                             |
|                                     | 05:15 pm to<br>06:15 pm | Session-V: Poster Presentation Inau guration Examiner: Chairperson Dr. S.O. Maghmode 1. Hon.Dr. S.B. Waghmode, Asso. Professor, Dept. of Chemistry, SPPU, Pune 2. Hon. Prof. Dr. D. R. Thube, Member, BOS (Chemistry), SPPU, Pune 3. Hon. Dr. Shirish Pingale, Arts, Commerce & Science College, Narayangaor                       |