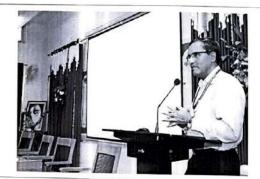

#### **SCHEDULE**

Venue: Karmaveer Auditorium, Hall No.20

| Date                                | Time                    | Programme                                                                                                                                                                                                                                                                                                                          |
|-------------------------------------|-------------------------|------------------------------------------------------------------------------------------------------------------------------------------------------------------------------------------------------------------------------------------------------------------------------------------------------------------------------------|
| 0                                   | 09:00am to<br>10:00 am  | Registration & Breakfast                                                                                                                                                                                                                                                                                                           |
|                                     | 10:00 am to<br>11:30 am | Session-I: Inauguration Ceremony Chief Guest: Hon. Dr. B. P. Bandgar, Former VC, Solapur University, Solapur Guest of Honor: Hon. Prin. Dr. B. K. Karale, Secretory, Rayat Shikshan Sanstha, Satara Hon. Prin. Dr. V. B. Gaikwad, Former Director, BCUD, SPPU, Pune Hon. Prin. Dr. P. N. Gaikwad, Annasaheb Awate College, Manchar |
|                                     | 11:30 am to<br>01:00 pm | Session-II: Plenary Lecture Hon, Dr. B. B. Kale, Director, C-MET, Pune.                                                                                                                                                                                                                                                            |
|                                     | 01:00 pm to<br>02:00 pm | Lunch Dr. S. B Surra Wanshi                                                                                                                                                                                                                                                                                                        |
| 30 <sup>th</sup><br>January<br>2018 | 02:00 pm to<br>03:30 pm | Session-III: Resource Person: Hon. Dr. S. B. Waghmode, Associate Professor, Dept. of Chemistry, SPPU, Pune Chairperson: Prof. V. K. Deshmukh                                                                                                                                                                                       |
|                                     | 03:30 pm to<br>03:45 pm | Tea Break                                                                                                                                                                                                                                                                                                                          |
|                                     | 03:45 pm to<br>05:15 pm | Session-IV: Resource Person: Hon. Prof. D. R. Thube, Member, BOS (Chemistry),, SPPU, Pune Chairperson:  Prof. H. L. Gudckar Session V.                                                                                                                                                                                             |
|                                     | 05:15 pm to<br>06:15 pm | Session-V: Poster Presentation Inau guration Examiner: Chairperson Dr. S.O. Maghmode 1. Hon.Dr. S.B. Waghmode, Asso. Professor, Dept. of Chemistry, SPPU, Pune 2. Hon. Prof. Dr. D. R. Thube, Member, BOS (Chemistry), SPPU, Pune 3. Hon. Dr. Shirish Pingale, Arts, Commerce & Science College, Narayangaor                       |