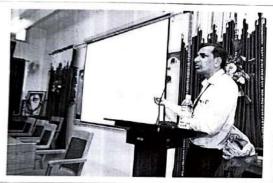

#### **SCHEDULE**

Venue: Karmaveer Auditorium, Hall No.20

| Date                                | Time                    | Programme                                                                                                                                                                                                                                                                                                                          |
|-------------------------------------|-------------------------|------------------------------------------------------------------------------------------------------------------------------------------------------------------------------------------------------------------------------------------------------------------------------------------------------------------------------------|
| 0                                   | 09:00am to<br>10:00 am  | Registration & Breakfast                                                                                                                                                                                                                                                                                                           |
|                                     | 10:00 am to<br>11:30 am | Session-I: Inauguration Ceremony Chief Guest: Hon. Dr. B. P. Bandgar, Former VC, Solapur University, Solapur Guest of Honor: Hon. Prin. Dr. B. K. Karale, Secretory, Rayat Shikshan Sanstha, Satara Hon. Prin. Dr. V. B. Gaikwad, Former Director, BCUD, SPPU, Pune Hon. Prin. Dr. P. N. Gaikwad, Annasaheb Awate College, Manchar |
|                                     | 11:30 am to<br>01:00 pm | Session-II: Plenary Lecture Hon, Dr. B. B. Kale, Director, C-MET, Pune.                                                                                                                                                                                                                                                            |
|                                     | 01:00 pm to<br>02:00 pm | Lunch Dr. S. B Surra Wanshi                                                                                                                                                                                                                                                                                                        |
| 30 <sup>th</sup><br>January<br>2018 | 02:00 pm to<br>03:30 pm | Session-III: Resource Person: Hon. Dr. S. B. Waghmode, Associate Professor, Dept. of Chemistry, SPPU, Pune Chairperson: Prof. V. K. Deshmukh                                                                                                                                                                                       |
|                                     | 03:30 pm to<br>03:45 pm | Tea Break                                                                                                                                                                                                                                                                                                                          |
|                                     | 03:45 pm to<br>05:15 pm | Session-IV: Resource Person: Hon. Prof. D. R. Thube, Member, BOS (Chemistry),, SPPU, Pune Chairperson:  Prof. H. L. Gudckar Session V.                                                                                                                                                                                             |
|                                     | 05:15 pm to<br>06:15 pm | Session-V: Poster Presentation Inau guration Examiner: Chairperson Dr. S.O. Maghmode 1. Hon.Dr. S.B. Waghmode, Asso. Professor, Dept. of Chemistry, SPPU, Pune 2. Hon. Prof. Dr. D. R. Thube, Member, BOS (Chemistry), SPPU, Pune 3. Hon. Dr. Shirish Pingale, Arts, Commerce & Science College, Narayangaor                       |