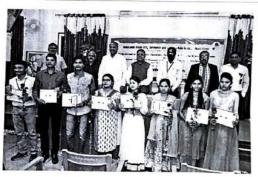

#### National Conference on "Recent Innovation in Chemical and Environmental Sciences (RICES-2018)" Attendance

| Sr. No. | Name of the Student Participant | Signature<br>30/01/2018 | Signature<br>31/01/2018 |
|---------|---------------------------------|-------------------------|-------------------------|
| l       | Argade Dipali Dnyaneshwar       | Reacle                  | Speak Coperate Coperate |
| 2       | Bangar Sharmila Ramdas          | Sande                   | -Brock                  |
| 3       | Bhagwat Komal Shankar           | tsabaguat -             | Kighegura .             |
| 6       | Bhosale Asha Pandurang          | Adrente                 | (Aphrosole              |
| 7       | Bule Sarswati Dnyaneshwar       | Bule                    | Bule.                   |
| 8       | Chaskar Monika Ramesh           | Minskay.                | whoskar.                |
| 9       | Chavan Dipali Sanjay            | Dechronia               | (Rechaive in            |
| 10      | Dherange Pallavi Sharad         | QUKIN,                  | Pollent                 |
| 11      | Doke Snehal Ganesh              | Soke,                   | Goke                    |
| 12      | Gaikwad Supriya Dattatray       | Sgajkimt.               | Spriking.               |
| 13      | Gawade Manisha Bandu            | manuse                  | made                    |
| 14      | Ghomal Madhuri Balasaheb        | Thomas                  | Tehomal                 |
| 15      | Hinge Monika Ashok              | tatinge_                | Aligae                  |
| 16      | Inamdar Arshi Vasim             | Chambs.                 | - Gnumer                |
| 17      | Inamdar Sabir Shamshuddin       | Framdan                 | Francia                 |
| 18      | Jarkad Pranjal Ashok            | Markoch                 | markad-                 |
| 19      | Kalambe Komal Dattatray         | Kajando                 | Kalquis                 |
| 20      | Kawade Monika Somnath           | @ Sunt                  | Ment                    |
| 21      | Lande Komal Kisan               | Garde,                  | Rande.                  |
| 22      | Naikodi Bhagyashree Jagannath   | Aesnayshei              | Mahayshel               |
| 23      | Nighot Kajal Nandkumar          | RNighot                 | (Wignot                 |
| 24      | Pingale Pooja Dasharath         | ainale                  | Penerce                 |
| 25      | Pokharkar Akshada Rangnath      | Pingle Shoktaran        | Delroten                |
| 26      | Pokharkar Gauri Ashok           | Rabins                  | Byaun                   |
| 27      | Shinde Dinesh Dattatray         | Trade                   | Vince                   |
| 28      | Shinde Pranali Sanjay           | Fill                    | Pluits                  |
| 29      | Tavhare Shital Tukaram          | -10-1                   | -100-                   |
| 30      | Temkar Kajal Balaso             | nestata-                | Curkor                  |
| 31      | Temkar Varsha Laxman            | arisha                  | Firsha                  |
| 32      | Thorat Dipmala Sandip           | Thoral                  | mocal                   |
| 33      | Thorat Monika Dilip             | marcal.                 | morecy                  |
|         | Thorat Pragati Kanhoba          | PKIhoras                |                         |
| 35      | Virnak Vaibhay Vitthal          | Timak                   | De Thosas               |
|         | Waghmare Adesh Lahu             | (Regherence             | Gimak .                 |
|         | Ambatkar Priyanka Tukaram       | Marthan                 | Metsateum               |