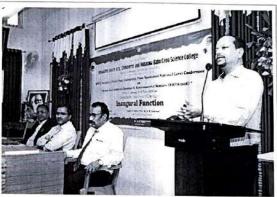

#### **SCHEDULE**

Venue: Karmaveer Auditorium, Hall No.20

| Date                                | Time                    | Programme                                                                                                                                                                                                                                                                                                                          |
|-------------------------------------|-------------------------|------------------------------------------------------------------------------------------------------------------------------------------------------------------------------------------------------------------------------------------------------------------------------------------------------------------------------------|
| 0                                   | 09:00am to<br>10:00 am  | Registration & Breakfast                                                                                                                                                                                                                                                                                                           |
|                                     | 10:00 am to<br>11:30 am | Session-I: Inauguration Ceremony Chief Guest: Hon. Dr. B. P. Bandgar, Former VC, Solapur University, Solapur Guest of Honor: Hon. Prin. Dr. B. K. Karale, Secretory, Rayat Shikshan Sanstha, Satara Hon. Prin. Dr. V. B. Gaikwad, Former Director, BCUD, SPPU, Pune Hon. Prin. Dr. P. N. Gaikwad, Annasaheb Awate College, Manchar |
|                                     | 11:30 am to<br>01:00 pm | Session-II: Plenary Lecture Hon, Dr. B. B. Kale, Director, C-MET, Pune.                                                                                                                                                                                                                                                            |
|                                     | 01:00 pm to<br>02:00 pm | Lunch Dr. S. B Surra Wanshi                                                                                                                                                                                                                                                                                                        |
| 30 <sup>th</sup><br>January<br>2018 | 02:00 pm to<br>03:30 pm | Session-III: Resource Person: Hon. Dr. S. B. Waghmode, Associate Professor, Dept. of Chemistry, SPPU, Pune Chairperson: Prof. V. K. Deshmukh                                                                                                                                                                                       |
|                                     | 03:30 pm to<br>03:45 pm | Tea Break                                                                                                                                                                                                                                                                                                                          |
|                                     | 03:45 pm to<br>05:15 pm | Session-IV: Resource Person: Hon. Prof. D. R. Thube, Member, BOS (Chemistry),, SPPU, Pune Chairperson:  Prof. H. L. Gudckar Session V.                                                                                                                                                                                             |
|                                     | 05:15 pm to<br>06:15 pm | Session-V: Poster Presentation Inau guration Examiner: Chairperson Dr. S.O. Maghmode 1. Hon.Dr. S.B. Waghmode, Asso. Professor, Dept. of Chemistry, SPPU, Pune 2. Hon. Prof. Dr. D. R. Thube, Member, BOS (Chemistry), SPPU, Pune 3. Hon. Dr. Shirish Pingale, Arts, Commerce & Science College, Narayangaor                       |