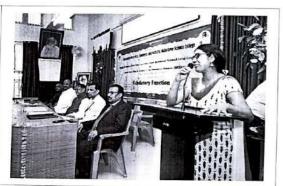

#### **SCHEDULE**

Venue: Karmaveer Auditorium, Hall No.20

| Date                                | Time                    | Programme                                                                                                                                                                                                                                                                                                                          |
|-------------------------------------|-------------------------|------------------------------------------------------------------------------------------------------------------------------------------------------------------------------------------------------------------------------------------------------------------------------------------------------------------------------------|
| 0                                   | 09:00am to<br>10:00 am  | Registration & Breakfast                                                                                                                                                                                                                                                                                                           |
|                                     | 10:00 am to<br>11:30 am | Session-I: Inauguration Ceremony Chief Guest: Hon. Dr. B. P. Bandgar, Former VC, Solapur University, Solapur Guest of Honor: Hon. Prin. Dr. B. K. Karale, Secretory, Rayat Shikshan Sanstha, Satara Hon. Prin. Dr. V. B. Gaikwad, Former Director, BCUD, SPPU, Pune Hon. Prin. Dr. P. N. Gaikwad, Annasaheb Awate College, Manchar |
|                                     | 11:30 am to<br>01:00 pm | Session-II: Plenary Lecture Hon, Dr. B. B. Kale, Director, C-MET, Pune.                                                                                                                                                                                                                                                            |
|                                     | 01:00 pm to<br>02:00 pm | Lunch Dr. S. B Surra Wanshi                                                                                                                                                                                                                                                                                                        |
| 30 <sup>th</sup><br>January<br>2018 | 02:00 pm to<br>03:30 pm | Session-III: Resource Person: Hon. Dr. S. B. Waghmode, Associate Professor, Dept. of Chemistry, SPPU, Pune Chairperson: Prof. V. K. Deshmukh                                                                                                                                                                                       |
|                                     | 03:30 pm to<br>03:45 pm | Tea Break                                                                                                                                                                                                                                                                                                                          |
|                                     | 03:45 pm to<br>05:15 pm | Session-IV: Resource Person: Hon. Prof. D. R. Thube, Member, BOS (Chemistry),, SPPU, Pune Chairperson:  Prof. H. L. Gudckar Session V.                                                                                                                                                                                             |
|                                     | 05:15 pm to<br>06:15 pm | Session-V: Poster Presentation Inau guration Examiner: Chairperson Dr. S.O. Maghmode 1. Hon.Dr. S.B. Waghmode, Asso. Professor, Dept. of Chemistry, SPPU, Pune 2. Hon. Prof. Dr. D. R. Thube, Member, BOS (Chemistry), SPPU, Pune 3. Hon. Dr. Shirish Pingale, Arts, Commerce & Science College, Narayangaor                       |