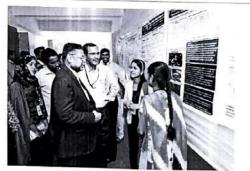

#### **SCHEDULE**

Venue: Karmaveer Auditorium, Hall No.20

| Date                                | Time                    | Programme                                                                                                                                                                                                                                                                                                                          |
|-------------------------------------|-------------------------|------------------------------------------------------------------------------------------------------------------------------------------------------------------------------------------------------------------------------------------------------------------------------------------------------------------------------------|
| 0                                   | 09:00am to<br>10:00 am  | Registration & Breakfast                                                                                                                                                                                                                                                                                                           |
|                                     | 10:00 am to<br>11:30 am | Session-I: Inauguration Ceremony Chief Guest: Hon. Dr. B. P. Bandgar, Former VC, Solapur University, Solapur Guest of Honor: Hon. Prin. Dr. B. K. Karale, Secretory, Rayat Shikshan Sanstha, Satara Hon. Prin. Dr. V. B. Gaikwad, Former Director, BCUD, SPPU, Pune Hon. Prin. Dr. P. N. Gaikwad, Annasaheb Awate College, Manchar |
|                                     | 11:30 am to<br>01:00 pm | Session-II: Plenary Lecture Hon, Dr. B. B. Kale, Director, C-MET, Pune.                                                                                                                                                                                                                                                            |
|                                     | 01:00 pm to<br>02:00 pm | Lunch Dr. S. B Surra Wanshi                                                                                                                                                                                                                                                                                                        |
| 30 <sup>th</sup><br>January<br>2018 | 02:00 pm to<br>03:30 pm | Session-III: Resource Person: Hon. Dr. S. B. Waghmode, Associate Professor, Dept. of Chemistry, SPPU, Pune Chairperson: Prof. V. K. Deshmukh                                                                                                                                                                                       |
|                                     | 03:30 pm to<br>03:45 pm | Tea Break                                                                                                                                                                                                                                                                                                                          |
|                                     | 03:45 pm to<br>05:15 pm | Session-IV: Resource Person: Hon. Prof. D. R. Thube, Member, BOS (Chemistry),, SPPU, Pune Chairperson:  Prof. H. L. Gudckar Session V.                                                                                                                                                                                             |
|                                     | 05:15 pm to<br>06:15 pm | Session-V: Poster Presentation Inau guration Examiner: Chairperson Dr. S.O. Maghmode 1. Hon.Dr. S.B. Waghmode, Asso. Professor, Dept. of Chemistry, SPPU, Pune 2. Hon. Prof. Dr. D. R. Thube, Member, BOS (Chemistry), SPPU, Pune 3. Hon. Dr. Shirish Pingale, Arts, Commerce & Science College, Narayangaor                       |