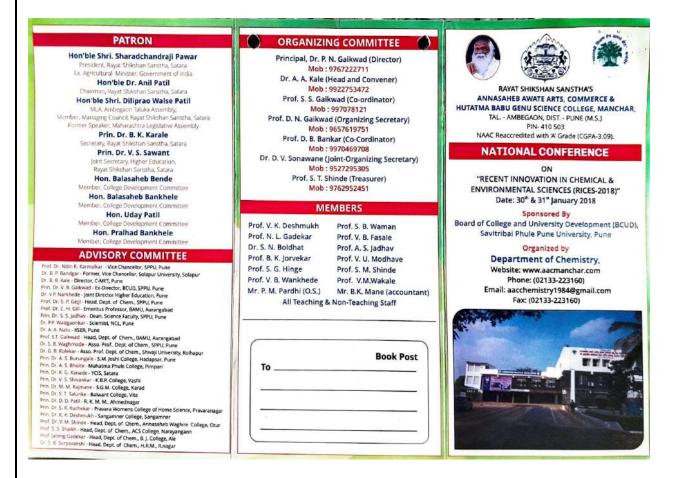

#### **Flyer**

#### **Flyer**

it gives me immense pleasure to invite you to participate in two day National Conference on "Recent Innovation in Chemical and Environmental Sciences (RICES)" to be held on 30th & 31st January 2018 at Annasaheb Awate Arts, Commerce, Hutatma Babu Genu Science College, Manchar, Tal.-Ambegaon, Dist.-Pune-410503.

#### **REGISTRATION FEE**

College students Research scholar/Teachers Industry Personnel

: Rs. 350/-: Rs. 500/ : Rs. 700/-

Registration fee includes Breakfast, Lunch, Tea & Kit for teachers and industrial participants. The delegates should send registration form along with DD of any Nationalised Bank in favour of Principal, Annasaheb Awate Arts, Commerce, Hutatma Babu Genu Science College, Manchar, payable at Manchar. Spot registration will be available on the date of conference from 9:00 am. Accommodation will made available with their own expenses.

#### RESOURCE PERSONS

Dr. B. P. Bandgar

Former Vice Chancellor, Solapur University, Solapur

Director, C-MET, Pune

Dr. P. P. Wadgaonkar

Scientist-G, CSIR-National Chemical Laboratory, Pune

Prof. D. D. Dhawale

Department of Chemistry, SPPU, Pune Prof. Absar Ahmad

Director, Interdisciplinary Nanotechnology Centre, AMU August

Dr. M. V. Kulkarni

Scientist, C-MET. Pune Dr. G. B. Kolekar

Associate Professor Dept. Of Chemistry, Shiva, University seri

Dr. S. S. Arbuj

Scientist FT-L C-MET Purs

Dr. S. B. Waghmode Associate Professor, Department of Che

Dr. R.S. Lokhande

Professor, Dept. of Chem. Japan Nation

Rayat Shikshan Sanstha's ANNASAHEB AWATE ARTS, COMMERCE & HUTATMA BABU GENU SCIENCE COLLEGE, MANCHAR, TAL- AMBEGAON, DIST- PUNE (M.S.), PIN- 410 503

#### **SCHEDULE**

Venue: Karmaveer Auditorium, Hall No.20

| Date                                | Time                    | Programme                                                                                                                                                                                                                                                                                                                          |
|-------------------------------------|-------------------------|------------------------------------------------------------------------------------------------------------------------------------------------------------------------------------------------------------------------------------------------------------------------------------------------------------------------------------|
| 0                                   | 09:00am to<br>10:00 am  | Registration & Breakfast                                                                                                                                                                                                                                                                                                           |
|                                     | 10:00 am to<br>11:30 am | Session-I: Inauguration Ceremony Chief Guest: Hon. Dr. B. P. Bandgar, Former VC, Solapur University, Solapur Guest of Honor: Hon. Prin. Dr. B. K. Karale, Secretory, Rayat Shikshan Sanstha, Satara Hon. Prin. Dr. V. B. Gaikwad, Former Director, BCUD, SPPU, Pune Hon. Prin. Dr. P. N. Gaikwad, Annasaheb Awate College, Manchar |
|                                     | 11:30 am to<br>01:00 pm | Session-II: Plenary Lecture Hon, Dr. B. B. Kale, Director, C-MET, Pune.                                                                                                                                                                                                                                                            |
|                                     | 01:00 pm to<br>02:00 pm | Lunch Dr. S. B Surra Wanshi                                                                                                                                                                                                                                                                                                        |
| 30 <sup>th</sup><br>January<br>2018 | 02:00 pm to<br>03:30 pm | Session-III: Resource Person: Hon. Dr. S. B. Waghmode, Associate Professor, Dept. of Chemistry, SPPU, Pune Chairperson: Prof. V. K. Deshmukh                                                                                                                                                                                       |
|                                     | 03:30 pm to<br>03:45 pm | Tea Break                                                                                                                                                                                                                                                                                                                          |
|                                     | 03:45 pm to<br>05:15 pm | Session-IV: Resource Person: Hon. Prof. D. R. Thube, Member, BOS (Chemistry),, SPPU, Pune Chairperson:  Prof. H. L. Gudckar Session V.                                                                                                                                                                                             |
|                                     | 05:15 pm to<br>06:15 pm | Session-V: Poster Presentation Inau guration Examiner: Chairperson Dr. S.O. Maghmode 1. Hon.Dr. S.B. Waghmode, Asso. Professor, Dept. of Chemistry, SPPU, Pune 2. Hon. Prof. Dr. D. R. Thube, Member, BOS (Chemistry), SPPU, Pune 3. Hon. Dr. Shirish Pingale, Arts, Commerce & Science College, Narayangaor                       |